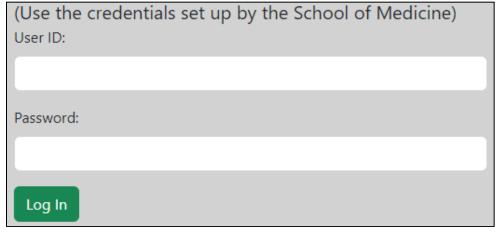

## Community Faculty

1. Enter the username and password that you use for School of Medicine evaluations (different from a University password).

2. Click to log in. It should show you that you've logged in with limited access. Click on "Complete Evaluations" and use the edit icon to open and complete each evaluation: