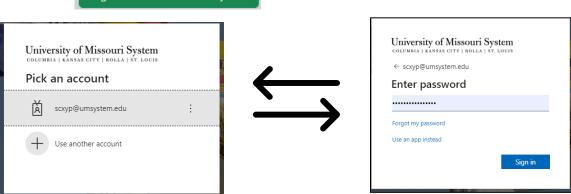

## University faculty, staff and preceptors with a courtesy account

1. Click on Log In With Your University SSO

- 2. Enter University SSO Credentials, with user account as *pawprint@umsystem.edu* and your University password to sign in.
- To report an issue, please submit a ticket at: https://showmeportal.missouri.edu/redcap/surveys/?s=X3KXAHJNYRRC9XE3