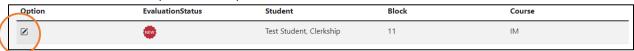

## Community Faculty

1. Enter the username and password that you use for School of Medicine evaluations (different from a University password).

2. Click to log in. It should show you that you've logged in with limited access. Click on "Complete Evaluations" and use the edit icon to open and complete each evaluation: