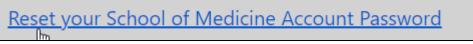

3. If needed, you can set up a password via the blue "Reset" link, by entering your preferred email address and following the instructions you receive.

4. If you need to update your preferred email address or have other questions about logging in, please reach out to your coordinator for assistance.